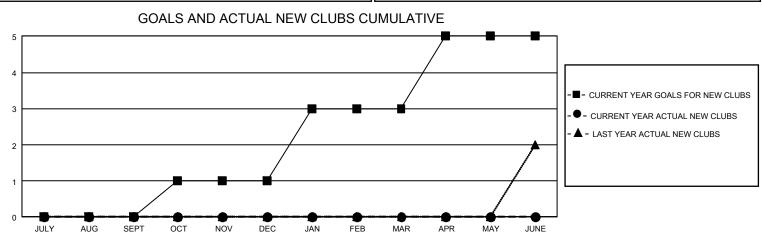

## GAT MONTHLY MEMBERSHIP PROGRESS REPORT

GMT Constitutional Area 1, Group L

REPORT DOES NOT INCLUDE CLUBS IN UNDISTRICTED AREAS.

| Clubs                 |               |           |               | Members               |                          |                         |                                                    |
|-----------------------|---------------|-----------|---------------|-----------------------|--------------------------|-------------------------|----------------------------------------------------|
| RESULTS FOR 2021-2022 |               |           |               | RESULTS FOR 2021-2022 |                          |                         |                                                    |
| QUARTER               | NEW CLUB GOAL | NEW CLUBS | DROPPED CLUBS | QUARTER               | EMBER GROWTH NET<br>GOAL | MEMBER GROWTH<br>ACTUAL | DROPPED MEMBERS<br>ACTUAL (including<br>transfers) |
| JULY/AUG/SEPT         | 0             | 0         | 1             | JULY/AUG/SEP1         | T 38                     | 71                      | 86                                                 |
| OCT/NOV/DEC           | 3             | 0         | 0             | OCT/NOV/DEC           | 45                       | 0                       | 0                                                  |
| JAN/FEB/MAR           | 6             | 0         | 0             | JAN/FEB/MAR           | 90                       | 0                       | 0                                                  |
| APR/MAY/JUNE          | 6             | 0         | 0             | APR/MAY/JUNE          | 60                       | 0                       | 0                                                  |