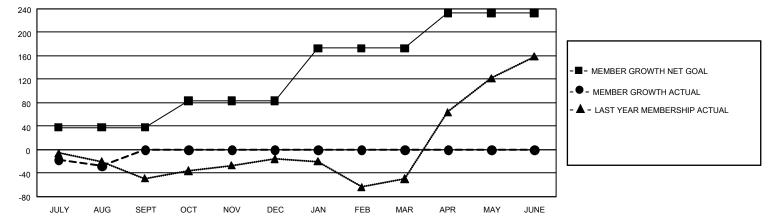

## GAT MONTHLY MEMBERSHIP PROGRESS REPORT

GMT Constitutional Area 1, Group L

REPORT DOES NOT INCLUDE CLUBS IN UNDISTRICTED AREAS.

| Clubs                 |               |           |               | Members               |                          |                         |                                                    |
|-----------------------|---------------|-----------|---------------|-----------------------|--------------------------|-------------------------|----------------------------------------------------|
| RESULTS FOR 2021-2022 |               |           |               | RESULTS FOR 2021-2022 |                          |                         |                                                    |
| QUARTER               | NEW CLUB GOAL | NEW CLUBS | DROPPED CLUBS | QUARTER               | EMBER GROWTH NET<br>GOAL | MEMBER GROWTH<br>ACTUAL | DROPPED MEMBERS<br>ACTUAL (including<br>transfers) |
| JULY/AUG/SEPT         | 0             | 0         | 1             | JULY/AUG/SEP1         | T 38                     | 71                      | 86                                                 |
| OCT/NOV/DEC           | 3             | 0         | 0             | OCT/NOV/DEC           | 45                       | 0                       | 0                                                  |
| JAN/FEB/MAR           | 6             | 0         | 0             | JAN/FEB/MAR           | 90                       | 0                       | 0                                                  |
| APR/MAY/JUNE          | 6             | 0         | 0             | APR/MAY/JUNE          | 60                       | 0                       | 0                                                  |